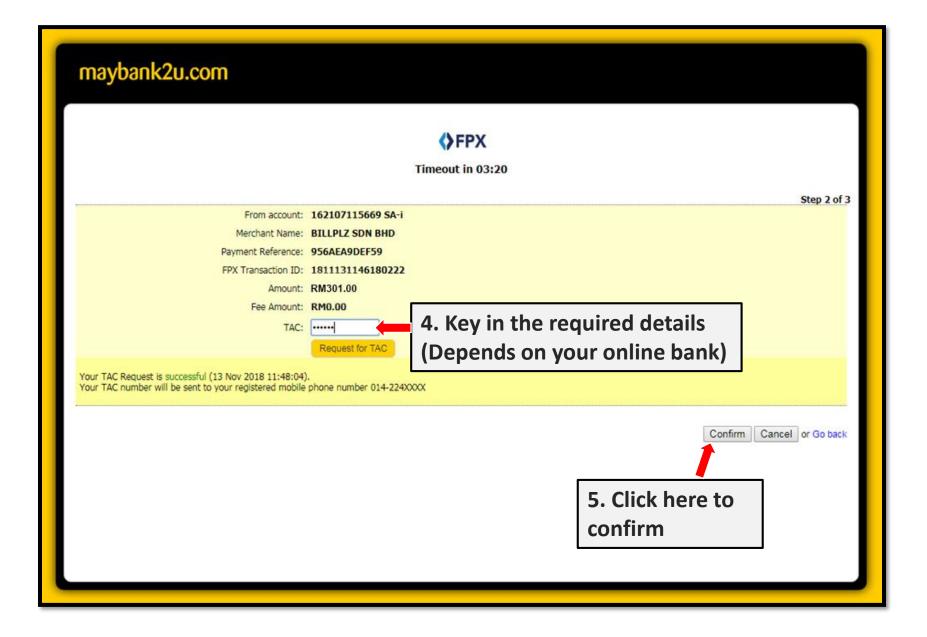

\*Reminder: Please make sure the amount is correct before proceed with payment

| maybank2u.com                                               |                              |                                                |                                                 |
|-------------------------------------------------------------|------------------------------|------------------------------------------------|-------------------------------------------------|
|                                                             | Tir                          | <b>FPX</b><br>meout in 03:54                   | Step 1 of 3                                     |
| Merchant Name:<br>Payment Reference:<br>FPX Transaction ID: | 1811131146180222<br>RM301.00 | 2. Make sure the mer<br>is correct: BILLPLZ SD | rchant name                                     |
|                                                             |                              |                                                | Continue Cancel<br>3. Click here to<br>continue |