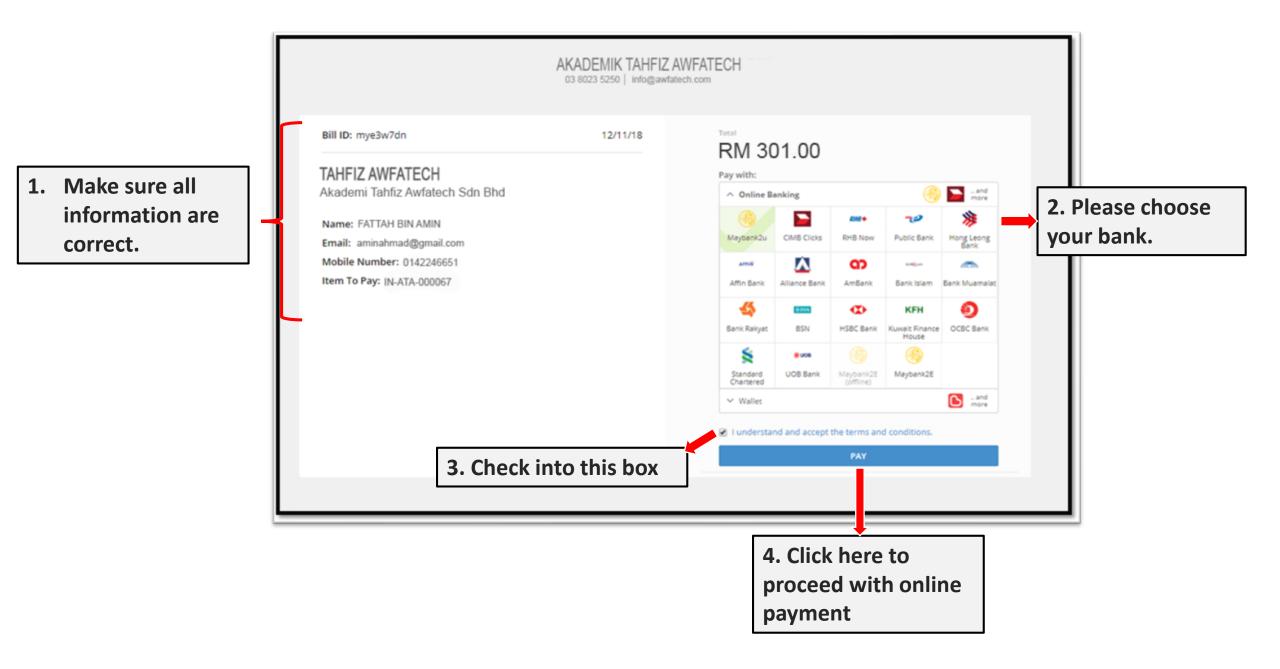

|    |                            |   | From :              | ONLINE PAY<br>AKADEMIK TAHFIZ AN<br>NO 5-1, USJ 1/1A SELANGOR | WFATECH<br>- Tel:0380235250 |           |              |              |                |                  |
|----|----------------------------|---|---------------------|---------------------------------------------------------------|-----------------------------|-----------|--------------|--------------|----------------|------------------|
| 1. | Form is automatically      |   | FATTAH BIN AMIN     |                                                               | VISA                        |           | PoyPol       | _            |                |                  |
|    | update based on            |   | aminahmad@gmail.com |                                                               | RHBNow                      | BANUSLAM  | FPX          | 2            | () BSN         |                  |
|    | students information       |   | 0142246651          |                                                               | (PRAKYAT                    | AFFINBANK | VISA checkow | MasterPass 🛑 |                |                  |
|    | registered. Or             |   | USJ 1 SUBANG JAYA   |                                                               |                             |           |              |              |                |                  |
| 2. | Fill in the required       |   | SELANGOR            |                                                               | Pay Now : RM 301.00         |           |              |              |                |                  |
| i  | information (if            |   | SUBANG JAYA         | 2. Click here to                                              |                             |           |              |              |                | 2. Click here to |
|    | needed)                    |   | 47600               | proceed with                                                  | *by click button            |           |              |              |                | proceed with     |
|    | -                          |   | # Item              | FPX payment                                                   | d                           | mpiz      |              | enan         | ġ <b>Pay</b>   | credit card      |
|    |                            | _ | 1 IN-ATA-000067     |                                                               |                             | 2545      | 1            |              | 300.00         | payment          |
|    | <b>Transaction Service</b> | • | 2 SERVICE CHARGE    |                                                               |                             |           | 1            |              | 1.00           |                  |
|    | Charge RM1                 |   |                     |                                                               |                             |           |              | Т            | otal RM 301.00 |                  |

\*Reminder: Please make sure the amount is correct before proceed with payment

| maybank2u.com                                               |                              |                                                |                                                 |
|-------------------------------------------------------------|------------------------------|------------------------------------------------|-------------------------------------------------|
|                                                             | Tir                          | <b>FPX</b><br>meout in 03:54                   | Step 1 of 3                                     |
| Merchant Name:<br>Payment Reference:<br>FPX Transaction ID: | 1811131146180222<br>RM301.00 | 2. Make sure the mer<br>is correct: BILLPLZ SD | rchant name                                     |
|                                                             |                              |                                                | Continue Cancel<br>3. Click here to<br>continue |