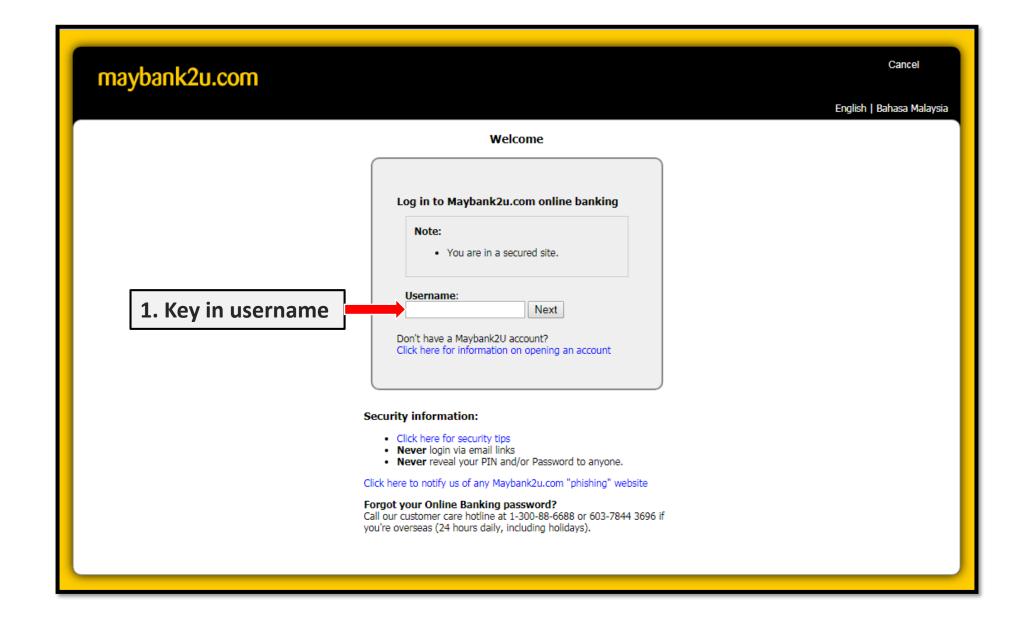

it card      |
|    |                            | _ | 1 IN-ATA-000067     |                                                               |                             | 2545      | 1            |              | 300.00         | payment          |
|    | <b>Transaction Service</b> | • | 2 SERVICE CHARGE    |                                                               |                             |           | 1            |              | 1.00           |                  |
|    | Charge RM1                 |   |                     |                                                               |                             |           |              | Т            | otal RM 301.00 |                  |



\*Reminder: Please make sure the amount is correct before proceed with payment



| maybank2u.com                                               |                              |                                                |                                                 |
|-------------------------------------------------------------|------------------------------|------------------------------------------------|-------------------------------------------------|
|                                                             | Tir                          | <b>FPX</b><br>meout in 03:54                   | Step 1 of 3                                     |
| Merchant Name:<br>Payment Reference:<br>FPX Transaction ID: | 1811131146180222<br>RM301.00 | 2. Make sure the mer<br>is correct: BILLPLZ SD | rchant name                                     |
|